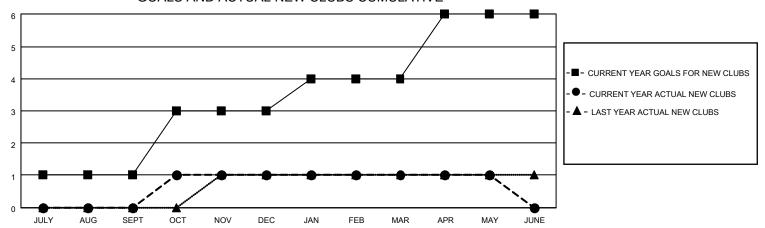

## MONTHLY MEMBERSHIP PROGRESS REPORT

LOCATION LITHUANIA District 131 Results as of: 5/31/2022

| Clubs RESULTS FOR 2021-2022 |   |   |   | Members RESULTS FOR 2021-2022 |    |    |    |
|-----------------------------|---|---|---|-------------------------------|----|----|----|
|                             |   |   |   |                               |    |    |    |
| JULY/AUG/SEPT               | 1 | 0 | 0 | JULY/AUG/SEPT                 | 20 | 1  | 8  |
| OCT/NOV/DEC                 | 2 | 1 | 0 | OCT/NOV/DEC                   | 40 | 32 | 14 |
| JAN/FEB/MAR                 | 1 | 0 | 0 | JAN/FEB/MAR                   | 20 | 19 | 10 |
| APR/MAY/JUNE                | 2 | 0 | 0 | APR/MAY/JUNE                  | 40 | 7  | 17 |